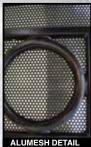

Our decorative cast panels are available in our full range of colours to choose from.

Aluminium punched mesh is also available in 2 colours: BLACK OR GREY.

The cast panels are chemically attached to the aluminium mesh then riveted on the back with stainless steel rivets.