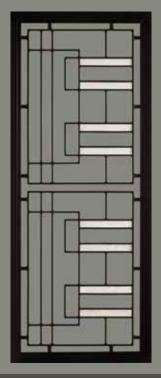

# CHOICE OF COLOURED DISC INSERTS

- - Bright Red
- $\overline{\bigcirc}$ 
  - Satin Black

Mountain Blue

- French Blue

\* Colours for illustration purposes only

SP71 ART DECO ORANGE 2 per door

SP75 2 per door

SP76AB

SP34AB SP35AB

SP14AB

SP18AB

**COLONIAL CASTINGS** 