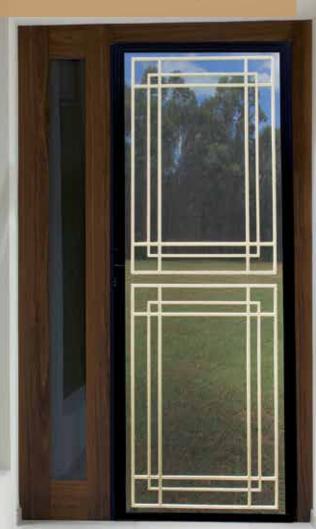

# SAFETY AND SECURITY DOORS

The strength and security of 2mm Punched Aluminium mesh in combination with aluminium decorative panel attached, gives you safety and a very attractive appearance for your main entry.

Our decorative cast panels are available in our full range of colours to choose from.

Aluminium punched mesh is also available in 2 colours: BLACK OR GREY.

The cast panels are chemically attached to the aluminium mesh then riveted on the back with stainless steel rivets.

## BLACK MESH SP72

Passed Impact Test AS5041-2003 Passed Lock and Hinge Test AS5041-2003 Passed Australian Sheer Test AS5041 Powder coated black or Dull Grey

**Standard sizes:** 750 x 2000mm 900 x 2000mm 1200 x 2000mm