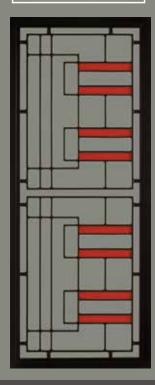

**COLONIAL CASTINGS** 

# STUNNING HINGED DOORS

WITH GLASS INSERTS

Glass insert colour options: Photos are for illustrative purposes only

TEAL BLUE

OLIVE GREEN

SP65AB RICE PAPER GLASS 2 per door

SP65AB BLACK GLASS 2 per door

SP69 BLACK GLASS Side Light French Door: 2 per door

SP65AB RED GLASS 2 per door

SP61AB Black Orchid

SP62AB Red Orchid

SP61AB Rose Jewel

SP68 AB Rose Jewel