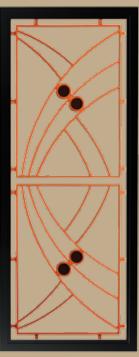

# ART DECO RANGE

# CHOICE OF COLOURED DISC INSERTS

- - Bright Red
- $\overline{\bigcirc}$ 
  - Satin Black

Mountain Blue

- French Blue

\* Colours for illustration purposes only

SP71 ART DECO ORANGE 2 per door

SP75 2 per door