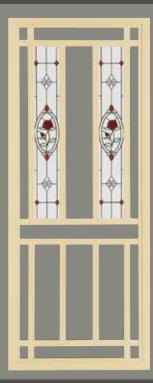

SP13AB

SP16AB

SP44AB

SP45AB

SP29AB

SP31AB

# ELEGANT HINGED DOORS BY COLONIAL CASTINGS

SP51AB

SP56

SP55

SP57AB

SP6

2 per door

SP10 2 per door