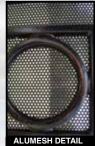

# SAFETY AND SECURITY DOORS

The strength and security of 2mm Punched Aluminium mesh in combination with aluminium decorative panel attached, gives you safety and a very attractive appearance for your main entry.

Our decorative cast panels are available in our full range of colours to choose from.

Aluminium punched mesh is also available in 2 colours: BLACK OR GREY.

The cast panels are chemically attached to the aluminium mesh then riveted on the back with stainless steel rivets.

### **BLACK MESH SP74**

Passed Impact Test AS5041-2003 Passed Lock and Hinge Test AS5041-2003 Passed Australian Sheer Test AS5041 Powder coated black or Dull Grey

**Standard sizes:** 2.0mm thick 750 x 2000mm 900 x 2000mm 1200 x 2000mm