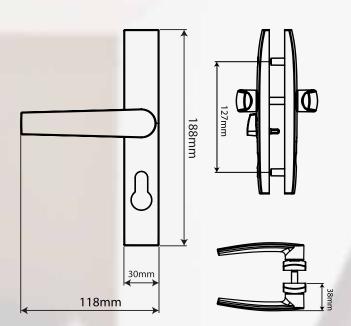

# HINGED BARRIER DOOR LOCK

The CC2075 hinged barrier door lock is made from a zinc die cast body with stainless steel strikes providing the highest level of protection for hinged screen doors.

## **FEATURES**

Contemporary styled furniture

Non handed furniture - suits left handed and right handed doors

3 point kits for additional security available

Fits industry standard cut outs

Zinc diecast lock mechanism and furniture

Mortice lock inside snib

Accepts Euro profile lazy cam cylinder

Suit standard 20mm door thickness

Tested & exceeds Australian & New Zealand AS4145 standard

#### How to order CC2075 Barrier Hinged Door Furniture

CC2075 / SB

Furniture Finish