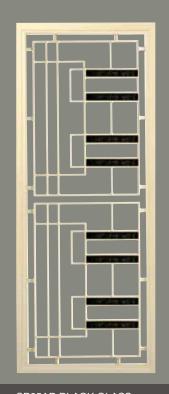

# CHOICE OF COLOURED DISC INSERTS

- - Bright Red
- $\overline{\bigcirc}$ 
  - Satin Black

Mountain Blue

- French Blue

\* Colours for illustration purposes only

SP71 ART DECO ORANGE 2 per door

SP75 2 per door

SP76AB

SP34AB SP35AB

SP14AB

SP18AB

**COLONIAL CASTINGS** 