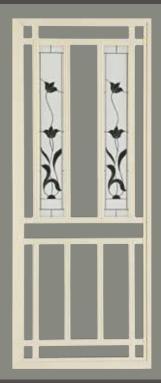

# ART DECO RANGE

# CHOICE OF COLOURED DISC INSERTS

- - Bright Red
- $\overline{\bigcirc}$ 
  - Satin Black

Mountain Blue

- French Blue

\* Colours for illustration purposes only

SP71 ART DECO ORANGE 2 per door

SP75 2 per door