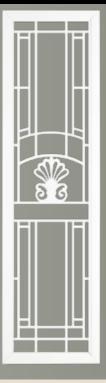

## BLACK MESH SP72

Passed Impact Test AS5041-2003 Passed Lock and Hinge Test AS5041-2003 Passed Australian Sheer Test AS5041 Powder coated black or Dull Grey

**Standard sizes:** 750 x 2000mm 900 x 2000mm 1200 x 2000mm

Larger sizes available on application.

Passed Impact Test AS5041-2003 Passed Lock and Hinge Test AS5041-2003 Passed Australian Sheer Test AS5041 Powder coated black or Dull Grey

Standard sizes: 750 x 2000mm 900 x 2000mm 1200 x 2000mm

# GREY MESH SP73

Passed Impact Test AS5041-2003 Passed Lock and Hinge Test AS5041-2003 Passed Australian Sheer Test AS5041 Powder coated black or Dull Grey

Standard sizes: 750 x 2000mm 900 x 2000mm 1200 x 2000mm