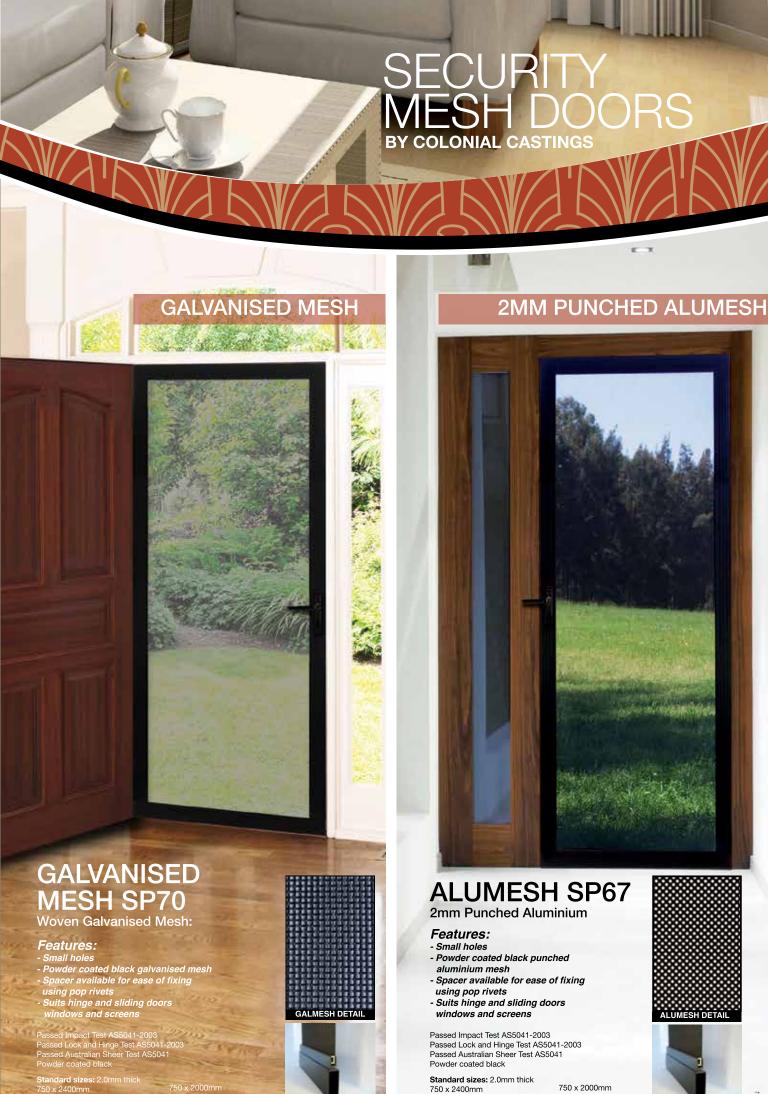

# SAFETY AND SECURITY DOORS

The strength and security of 2mm Punched Aluminium mesh in combination with aluminium decorative panel attached, gives you safety and a very attractive appearance for your main entry.

Our decorative cast panels are available in our full range of colours to choose from.

Aluminium punched mesh is also available in 2 colours: BLACK OR GREY.

The cast panels are chemically attached to the aluminium mesh then riveted on the back with stainless steel rivets.

### **BLACK MESH SP74**

Passed Impact Test AS5041-2003 Passed Lock and Hinge Test AS5041-2003 Passed Australian Sheer Test AS5041 Powder coated black or Dull Grey

**Standard sizes:** 2.0mm thick 750 x 2000mm 900 x 2000mm 1200 x 2000mm

## BLACK MESH SP72

Passed Impact Test AS5041-2003 Passed Lock and Hinge Test AS5041-2003 Passed Australian Sheer Test AS5041 Powder coated black or Dull Grey

**Standard sizes:** 750 x 2000mm 900 x 2000mm 1200 x 2000mm

# GREY MESH SP73

Passed Impact Test AS5041-2003 Passed Lock and Hinge Test AS5041-2003 Passed Australian Sheer Test AS5041 Powder coated black or Dull Grey

Standard sizes: 750 x 2000mm 900 x 2000mm 1200 x 2000mm