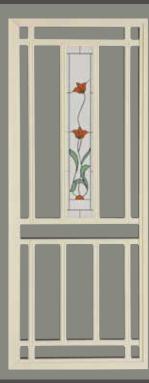

SP76AB

SP34AB SP35AB

SP14AB

SP18AB

**COLONIAL CASTINGS** 

# STUNNING HINGED DOORS

WITH GLASS INSERTS

SP28AB

SP30

2 per door

SP17

2 per door

SP36

2 per door

SP50AB

SP37AB

SP52

SP53

2 per door

SP13BB 2 per door

SP16BB 2 per door