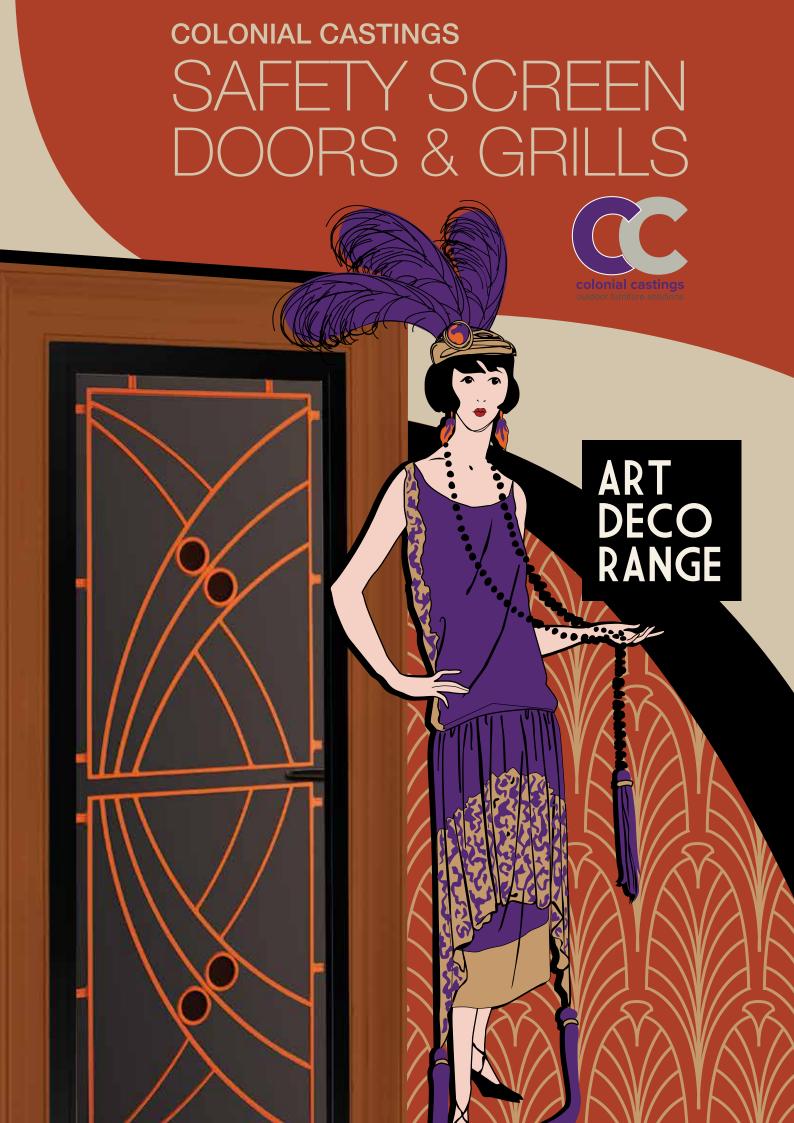

# ART DECO RANGE

# SAFETY AND SECURITY DOORS

The strength and security of 2mm Punched Aluminium mesh in combination with aluminium decorative panel attached, gives you safety and a very attractive appearance for your main entry.

Our decorative cast panels are available in our full range of colours to choose from.

Aluminium punched mesh is also available in 2 colours: BLACK OR GREY.

The cast panels are chemically attached to the aluminium mesh then riveted on the back with stainless steel rivets.