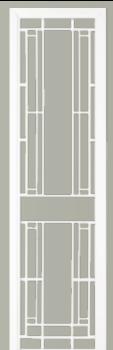

# SLIDING DOORS

SP48S\* 2 per door

SP14S\*/SP15B\*

SP15BB\* 2 per door

SP15AB\*