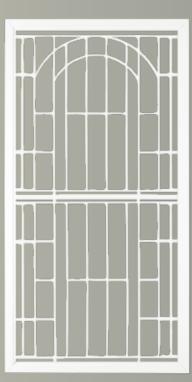

# ART DECO RANGE

# CHOICE OF COLOURED DISC INSERTS

- - Bright Red
- $\overline{\bigcirc}$ 
  - Satin Black

Mountain Blue

- French Blue

\* Colours for illustration purposes only

SP71 ART DECO ORANGE 2 per door

SP75 2 per door