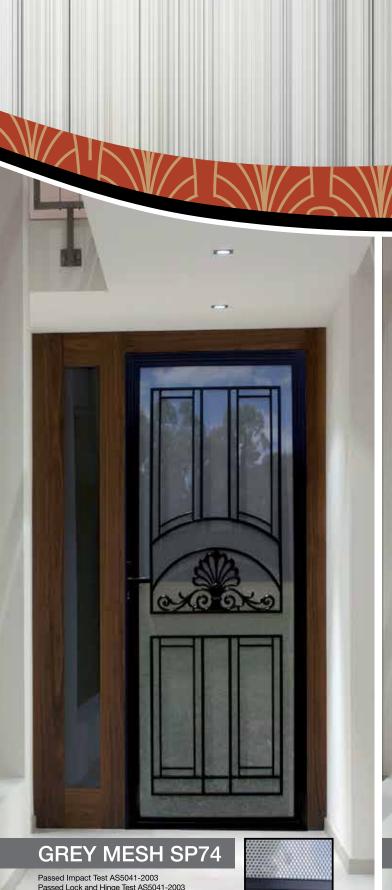

# GREY MESH SP73

Passed Impact Test AS5041-2003 Passed Lock and Hinge Test AS5041-2003 Passed Australian Sheer Test AS5041 Powder coated black or Dull Grey

Standard sizes: 750 x 2000mm 900 x 2000mm 1200 x 2000mm