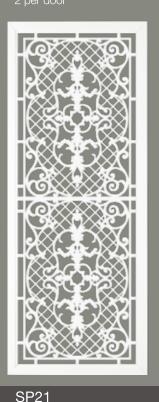

# ART DECO RANGE

# CHOICE OF COLOURED DISC INSERTS

- - Bright Red
- $\overline{\bigcirc}$ 
  - Satin Black

Mountain Blue

- French Blue

\* Colours for illustration purposes only

SP71 ART DECO ORANGE 2 per door

SP75 2 per door