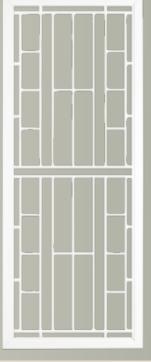

# ELEGANT HINGED DOORS BY COLONIAL CASTINGS

SP51AB

SP56

SP55

SP57AB

SP6

2 per door

SP10 2 per door