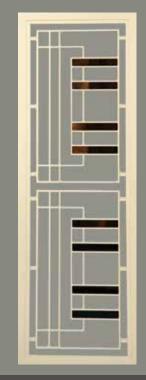

# CHOICE OF COLOURED DISC INSERTS

- - Bright Red
- $\overline{\bigcirc}$ 
  - Satin Black

Mountain Blue

- French Blue

\* Colours for illustration purposes only

SP71 ART DECO ORANGE 2 per door

SP75 2 per door

SP76AB

SP34AB SP35AB

SP14AB

SP18AB

**COLONIAL CASTINGS** 