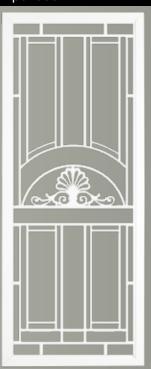

# SAFETY AND SECURITY DOORS

The strength and security of 2mm Punched Aluminium mesh in combination with aluminium decorative panel attached, gives you safety and a very attractive appearance for your main entry.

Our decorative cast panels are available in our full range of colours to choose from.

Aluminium punched mesh is also available in 2 colours: BLACK OR GREY.

The cast panels are chemically attached to the aluminium mesh then riveted on the back with stainless steel rivets.

### **BLACK MESH SP74**

Passed Impact Test AS5041-2003 Passed Lock and Hinge Test AS5041-2003 Passed Australian Sheer Test AS5041 Powder coated black or Dull Grey

**Standard sizes:** 2.0mm thick 750 x 2000mm 900 x 2000mm 1200 x 2000mm