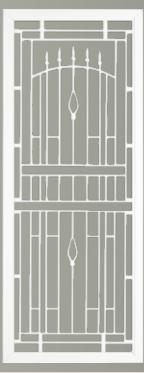

# ELEGANT HINGED DOORS BY COLONIAL CASTINGS

SP51AB

SP56

SP55

SP57AB

SP6

2 per door

SP10 2 per door