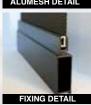

SP22

FIXING DETAIL

900 x 2000mm

1200 x 2000mm

900 x 2400mm

1200 x 2400mm

FIXING DETAIL

Our decorative cast panels are available in our full range of colours to choose from.

Aluminium punched mesh is also available in 2 colours: BLACK OR GREY.

The cast panels are chemically attached to the aluminium mesh then riveted on the back with stainless steel rivets.