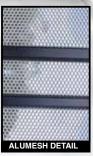

# SAFETY AND SECURITY DOORS

The strength and security of 2mm Punched Aluminium mesh in combination with aluminium decorative panel attached, gives you safety and a very attractive appearance for your main entry.

Our decorative cast panels are available in our full range of colours to choose from.

Aluminium punched mesh is also available in 2 colours: BLACK OR GREY.

The cast panels are chemically attached to the aluminium mesh then riveted on the back with stainless steel rivets.

### **BLACK MESH SP74**

Passed Impact Test AS5041-2003 Passed Lock and Hinge Test AS5041-2003 Passed Australian Sheer Test AS5041 Powder coated black or Dull Grey

**Standard sizes:** 2.0mm thick 750 x 2000mm 900 x 2000mm 1200 x 2000mm