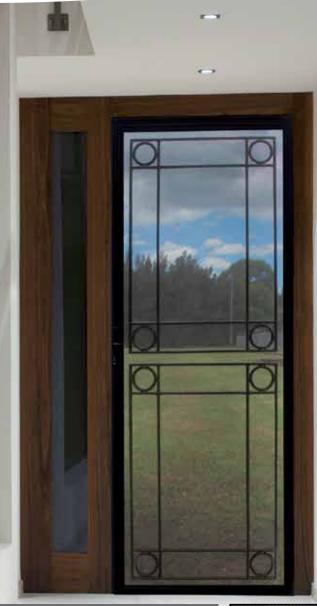

# SAFETY AND SECURITY DOORS

The strength and security of 2mm Punched Aluminium mesh in combination with aluminium decorative panel attached, gives you safety and a very attractive appearance for your main entry.

Our decorative cast panels are available in our full range of colours to choose from.

Aluminium punched mesh is also available in 2 colours: BLACK OR GREY.

The cast panels are chemically attached to the aluminium mesh then riveted on the back with stainless steel rivets.