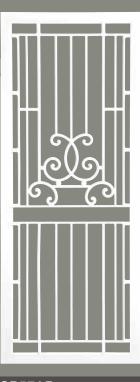

# ELEGANT HINGED DOORS BY COLONIAL CASTINGS

SP51AB

SP56

SP55

SP57AB

SP6

2 per door

SP10 2 per door