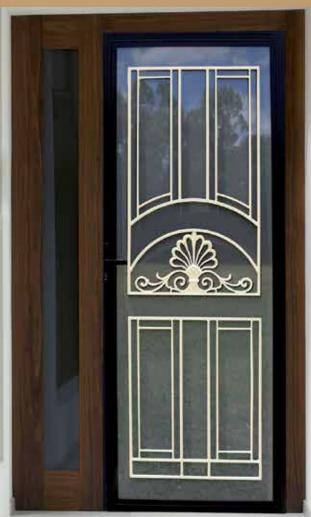

# SAFETY AND SECURITY DOORS

The strength and security of 2mm Punched Aluminium mesh in combination with aluminium decorative panel attached, gives you safety and a very attractive appearance for your main entry.

Our decorative cast panels are available in our full range of colours to choose from.

Aluminium punched mesh is also available in 2 colours: BLACK OR GREY.

The cast panels are chemically attached to the aluminium mesh then riveted on the back with stainless steel rivets.

### **BLACK MESH SP74**

Passed Impact Test AS5041-2003 Passed Lock and Hinge Test AS5041-2003 Passed Australian Sheer Test AS5041 Powder coated black or Dull Grey

**Standard sizes:** 2.0mm thick 750 x 2000mm 900 x 2000mm 1200 x 2000mm