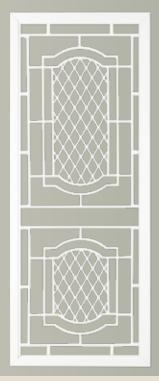

**COLONIAL CASTINGS** 

# STUNNING HINGED DOORS

WITH GLASS INSERTS

Glass insert colour options: Photos are for illustrative purposes only

TEAL BLUE

OLIVE GREEN

SP65AB RICE PAPER GLASS 2 per door

SP65AB BLACK GLASS 2 per door

SP69 BLACK GLASS Side Light French Door: 2 per door