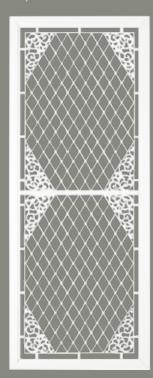

# ELEGANT HINGED DOORS BY COLONIAL CASTINGS

SP51AB

SP56

SP55

SP57AB

SP6

2 per door

SP10 2 per door