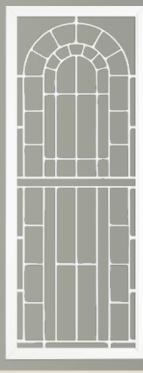

# ELEGANT HINGED DOORS BY COLONIAL CASTINGS

SP51AB

SP56

SP55

SP57AB

SP6

2 per door

SP10 2 per door