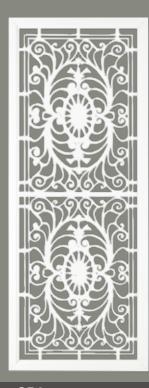

# STUNNING HINGED DOORS

WITH GLASS INSERTS

SP28AB

SP30

2 per door

SP17

2 per door

SP36

2 per door

SP50AB

SP37AB

SP52

SP53

2 per door

SP13BB 2 per door

SP16BB 2 per door