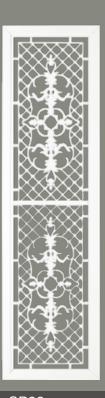

# STUNNING HINGED DOORS

WITH GLASS INSERTS

SP28AB

SP30

2 per door

SP17

2 per door

SP36

2 per door

SP50AB

SP37AB

SP52

SP53

2 per door

SP13BB 2 per door

SP16BB 2 per door