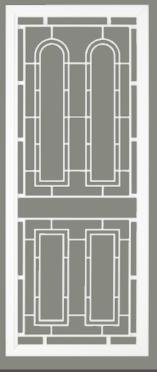

SP69 BLACK GLASS Side Light French Door: 2 per door



SP65AB RED GLASS 2 per door



SP61AB Black Orchid



SP62AB Red Orchid



SP61AB Rose Jewel



SP68 AB Rose Jewel



# ART DECO RANGE

# CHOICE OF COLOURED DISC INSERTS

- - Bright Red
- $\overline{\bigcirc}$ 
  - Satin Black

Mountain Blue

- French Blue

\* Colours for illustration purposes only







SP71 ART DECO ORANGE 2 per door



SP75 2 per door



SP76AB



SP34AB SP35AB

SP14AB

SP18AB

**COLONIAL CASTINGS** 

# STUNNING HINGED DOORS

WITH GLASS INSERTS











SP28AB



SP30

2 per door



SP17

2 per door



SP36

2 per door









SP50AB

SP37AB

SP52

SP53

2 per door









SP13BB 2 per door

SP16BB 2 per door

SP13AB

SP16AB









SP44AB

SP45AB

SP29AB

SP31AB

# ELEGANT HINGED DOORS BY COLONIAL CASTINGS







SP51AB

SP56

SP55

SP57AB









SP6

2 per door

SP10 2 per door

SP22



FIXING DETAIL

900 x 2000mm

1200 x 2000mm

900 x 2400mm

1200 x 2400mm

FIXING DETAIL

#### **NEW CONCEPT IN**

# SAFETY AND SECURITY DOORS

The strength and security of 2mm Punched Aluminium mesh in combination with aluminium decorative panel attached, gives you safety and a very attractive appearance for your main entry.

Our decorative cast panels are available in our full range of colours to choose from.

Aluminium punched mesh is also available in 2 colours: BLACK OR GREY.

The cast panels are chemically attached to the aluminium mesh then riveted on the back with stainless steel rivets.



### **BLACK MESH SP74**

Passed Impact Test AS5041-2003 Passed Lock and Hinge Test AS5041-2003 Passed Australian