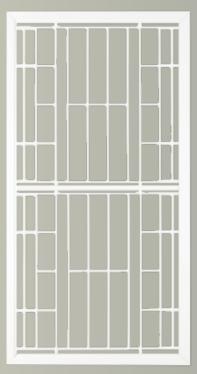

SP76AB

SP34AB SP35AB

SP14AB

SP18AB

**COLONIAL CASTINGS** 

# STUNNING HINGED DOORS

WITH GLASS INSERTS

SP28AB

SP30

2 per door

SP17

2 per door

SP36

2 per door

SP50AB

SP37AB

SP52

SP53

2 per door

SP13BB 2 per door

SP16BB 2 per door

SP13AB

SP16AB

SP44AB

SP45AB

SP29AB

SP31AB