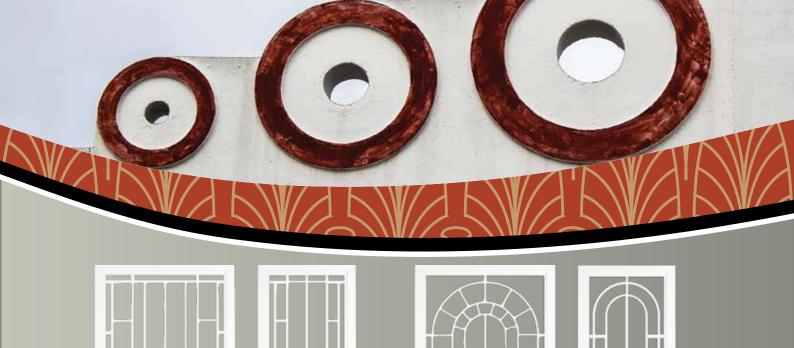

# ART DECO RANGE

# CHOICE OF COLOURED DISC INSERTS

- - Bright Red
- $\overline{\bigcirc}$ 
  - Satin Black

Mountain Blue

- French Blue

\* Colours for illustration purposes only

SP71 ART DECO ORANGE 2 per door

SP75 2 per door