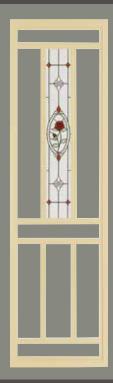

# STUNNING HINGED DOORS

WITH GLASS INSERTS

Glass insert colour options: Photos are for illustrative purposes only

TEAL BLUE

OLIVE GREEN

SP65AB RICE PAPER GLASS 2 per door

SP65AB BLACK GLASS 2 per door

SP69 BLACK GLASS Side Light French Door: 2 per door

SP65AB RED GLASS 2 per door

SP61AB Black Orchid

SP62AB Red Orchid

SP61AB Rose Jewel

SP68 AB Rose Jewel