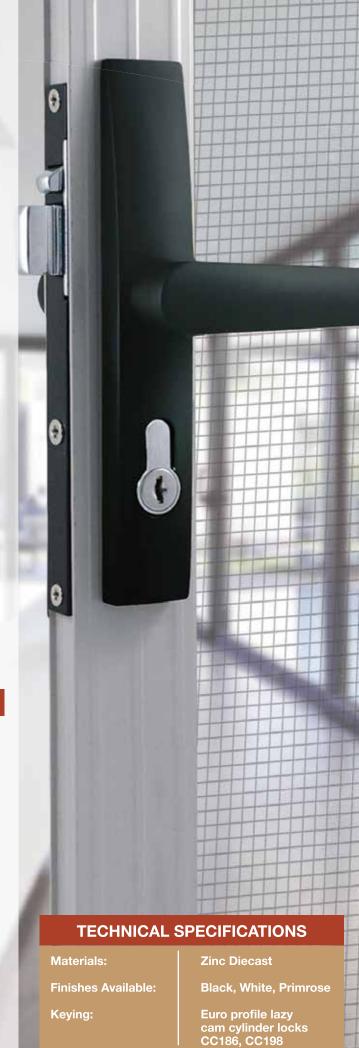

# HINGED BARRIER DOOR LOCK

The CC2075 hinged barrier door lock is made from a zinc die cast body with stainless steel strikes providing the highest level of protection for hinged screen doors.

## **FEATURES**

Contemporary styled furniture

Non handed furniture - suits left handed and right handed doors

3 point kits for additional security available

Fits industry standard cut outs

Zinc diecast lock mechanism and furniture

Mortice lock inside snib

Accepts Euro profile lazy cam cylinder

Suit standard 20mm door thickness

Tested & exceeds Australian & New Zealand AS4145 standard