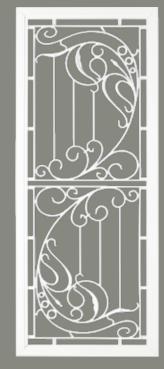

# ELEGANT HINGED DOORS BY COLONIAL CASTINGS

SP51AB

SP56

SP55

SP57AB

SP6

2 per door

SP10 2 per door