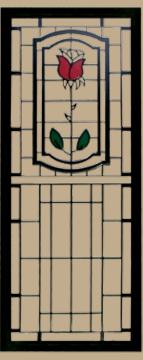

# STUNNING HINGED DOORS

WITH GLASS INSERTS

Glass insert colour options: Photos are for illustrative purposes only

TEAL BLUE

OLIVE GREEN

SP65AB RICE PAPER GLASS 2 per door

SP65AB BLACK GLASS 2 per door

SP69 BLACK GLASS Side Light French Door: 2 per door

SP65AB RED GLASS 2 per door

SP61AB Black Orchid

SP62AB Red Orchid

SP61AB Rose Jewel

SP68 AB Rose Jewel